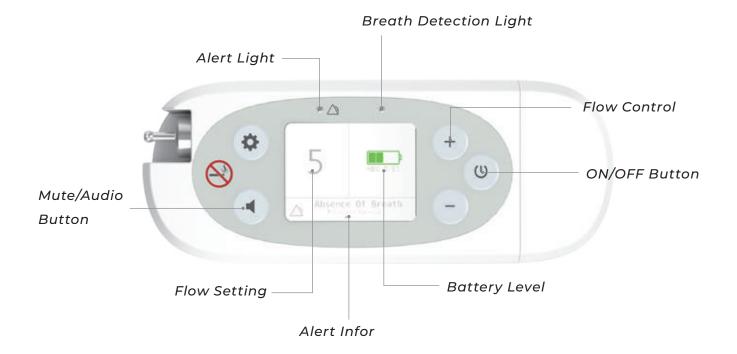

ure oxygen





### 06 Powerful Compressor

Powerful compressor can provide stable output



# ')'/ **Triple Filtration**

Effectively remove air pollen, large particles, dust and other impurities



Hair

<u>نی:</u> را Dust

 $\heartsuit$ 

Pollen

Granule

**BATTERY** Introduction

#### Battery

8 cell standard Battery Up to 5 hours Run Time Included with System. Model # BA-P200







\*The data may vary in different environment

# External Battery Charger

when the battery is set correctly, a solid red LED will indicate that the battery is charging.

when the green light illuminated, the battery is fully charged

Model # BC-P200



**Product** Diagram

# *O*7 Parts diagram

24 types Alerts, Designed for 24/7 use



# Panel diagram O2

2.8 inch large color displayscreen ,Easy to read.



#### Accessories

**Standard package:** Carry Bag、 Nasal Cannula、 Battery、 AC Adapter、 Filter **Optional Accessories:** External battery charger、Backpack、Sieve bed



# Product Specification

| Oxygen Concentration | 90%-3%/+6% at all settings                            |  |
|----------------------|-------------------------------------------------------|--|
| Oxygen Flow Max      | 1 Liter/min, equivalent to 5 Liters                   |  |
| Warm-Up Time         | 2 minutes                                             |  |
| Weight               | 4.37 lbs. 1.98kg (includes battery)                   |  |
| Size                 | Length: 8.70" (221mm)                                 |  |
|                      | Width:6.30" (160mm)                                   |  |
|