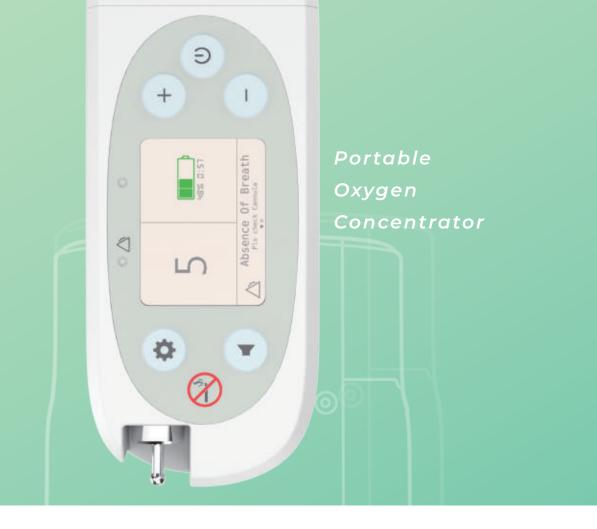

# *O*7 Parts diagram

24 types Alerts, Designed for 24/7 use

# Panel diagram O2

2.8 inch large color displayscreen ,Easy to read.