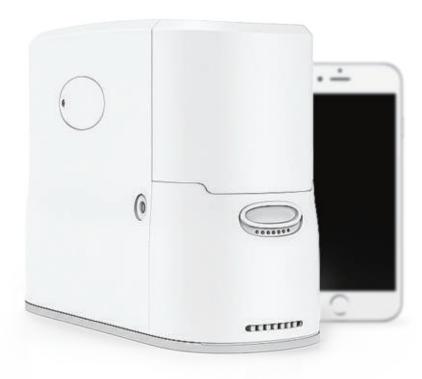

# Kingon P2

Breathe Free, Walk With You

Portable Oxygen Concentrator

# *O*7 *Lightweight*

1.98kg/4.37pouds,1L-Oxygen concentrator in the world.

# 02 Mini Size

221\*85\*160mm, Very small size, easy to carry.

# About Kingon

Qingdao Kingon Medical Science and Technology Co.,Ltd,

has been concentrating on the research and development of portable oxygen concentrator for 5 years.

With powerful research and development team,a first-class laboratory equipment and abundant capital,Kingon has produced a portable oxygen concentrator-- P2, it is the smallest and lightest in the world of 1L-Oxygen Concentrator.