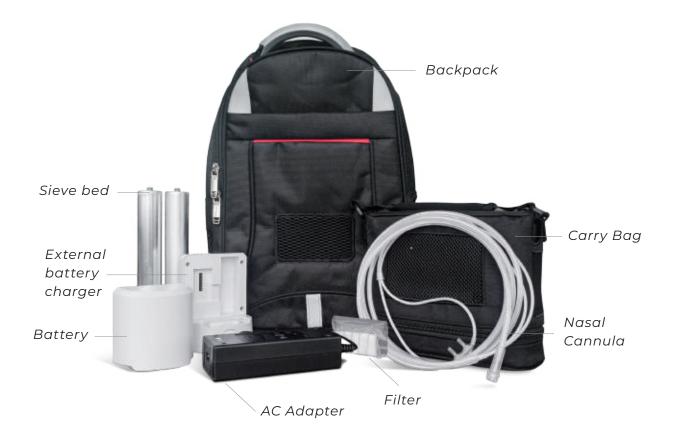

#### Accessories

**Standard package:** Carry Bag、 Nasal Cannula、 Battery、 AC Adapter、 Filter **Optional Accessories:** External battery charger、Backpack、Sieve bed