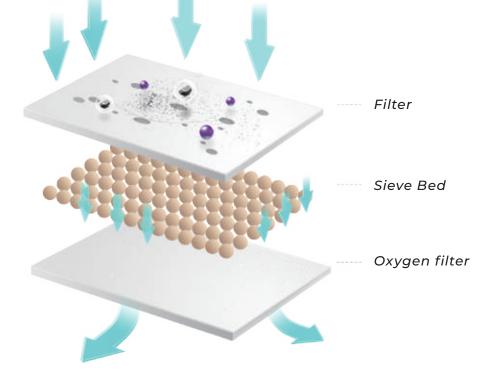

# ')'/ **Triple Filtration**

Effectively remove air pollen, large particles, dust and other impurities

Hair

<u>نی:</u> را Dust

 $\heartsuit$ 

Pollen

Granule

**BATTERY** Introduction