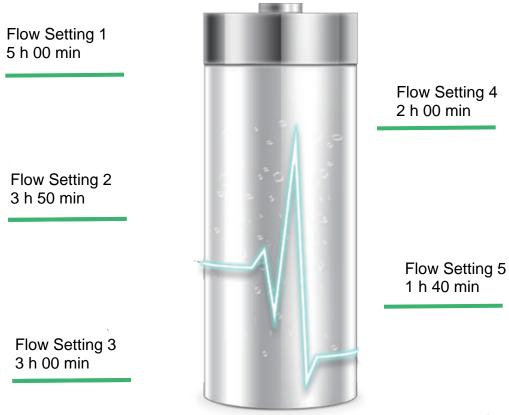

### 03 5 Setting Flows

From 1-5 setting flows, can meet different oxygen demand.

# Product Specification

| Oxygen Concentration | 90%-3%/+6% at all settings                            |  |
|----------------------|-------------------------------------------------------|--|
| Oxygen Flow Max      | 1 Liter/min, equivalent to 5 Liters                   |  |
| Warm-Up Time         | 2 minutes                                             |  |
| Weight               | 4.37 lbs. 1.98kg (includes battery)                   |  |
| Size                 | Length: 8.70" (221mm)                                 |  |
|                      | Width:6.30" (160mm)                                   |  |
|                      | Height: 3.35" (85mm) (includes battery)               |  |
| Oxygen Flow          | Pulse dose delivery system                            |  |
|                      | Five flow settings 1, 2, 3, 4, 5                      |  |
| Power                | AC Power Supply 100-240V, 50-60Hz                     |  |
|                      | (auto sensing to allow worldwide use)                 |  |
|                      | Voltage: 14.4VDC Rated capacity:6.8Ah                 |  |
| Battery              | Duration : Up to 5 hours                              |  |
|                      | Recharge approximately 4 hours with AC power DC power |  |
| Noise Level          | 49 Decibels*@setting 2                                |  |
| Display Screen       | 2.8 inch                                              |  |
| Warranty             | 3 year of warranty(Excluding Battery & Sieve Bed)     |  |
| Operation            | Simple control functions and easy-to-read LCD display |  |
| Use                  | Designed for 24/7 use                                 |  |