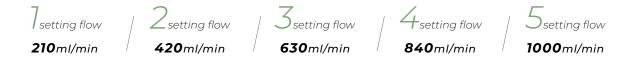

### 03 5 Setting Flows

From 1-5 setting flows, can meet different oxygen demand.