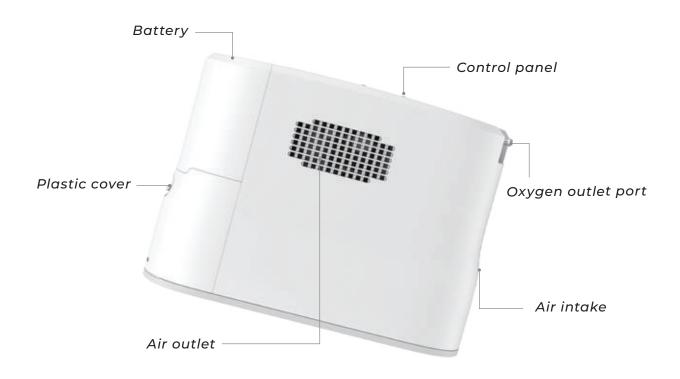

iciency моlecular Sieve

Efficient adsorption capacity, can purify more pure oxygen





### 06 Powerful Compressor

Powerful compressor can provide stable output



# ')'/ **Triple Filtration**

Effectively remove air pollen, large particles, dust and other impurities



Hair

<u>نی:</u> را Dust

 $\heartsuit$ 

Pollen

Granule

**BATTERY** Introduction

#### Battery

8 cell standard Battery Up to 5 hours Run Time Included with System. Model # BA-P200







\*The data may vary in different environment

# External Battery Charger

when the battery is set correctly, a solid red LED will indicate that the battery is charging.

when the green light illuminated, the battery is fully charged

Model # BC-P200



**Product** Diagram

# *O*7 Parts diagram

24 types Alerts, Designed for 24/7 use



# Panel diagram O2

2.8 inch large color displayscreen ,Easy to read.



#### Accessories

**Standard package:** Carry Bag、 Nasal Cannula、 Battery、 AC Adapter、 Filter **Optional Accessories:** External battery charger、Backpack、Sieve bed



# Product Specification

| Oxygen Concentration | 90%-3%/+6% at all settings                            |  |
|----------------------|-------------------------------------------------------|--|
| Oxygen Flow Max      | 1 Liter/min, equivalent to 5 Liters                   |  |
| Warm-Up Time         | 2 minutes                                             |  |
| Weight               | 4.37 lbs. 1.98kg (includes battery)                   |  |
| Size                 | Length: 8.70" (221mm)                                 |  |
|                      | Widt