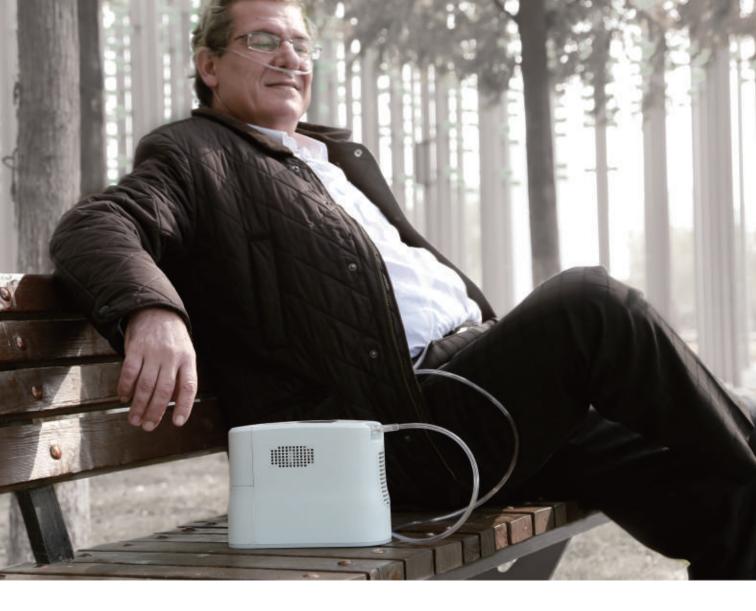

# Kingon P2

Breathe Free, Walk With You

Portable Oxygen Concentrator

#### ISO $\rightarrow$ FD/A (E

Lightweight @ 1.98kg

NO Heavy Tanks

NO heavy Carts

**Product** Features