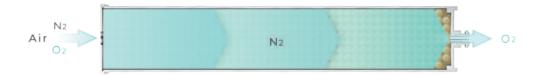

Kingon P2 is with a 0.097 cmH2O Trigger sensitivity, which is the most dependable and Sensitive portable oxygen concentrator in the world.

Continuous Flow is delivered at a constant rate indiscriminate of the user's breathing. you can see from the figure that , only 1/6 oxygen can be effectively exchanged on the lung during a Inhale-exhale cycle ,the rest 5/6 oxygen will be wasted in the respiratory tract and exhaling time.