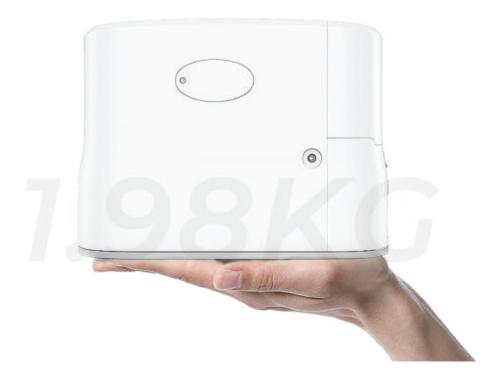

# *O*7 *Lightweight*

1.98kg/4.37pouds,1L-Oxygen concentrator in the world.

# Product Specification

| Oxygen Concentration | 90%-3%/+6% at all settings                            |  |
|----------------------|-------------------------------------------------------|--|
| Oxygen Flow Max      | 1 Liter/min, equivalent to 5 Liters                   |  |
| Warm-Up Time         | 2 minutes                                             |  |
| Weight               | 4.37 lbs. 1.98kg (includes battery)                   |  |
| Size                 | Length: 8.70" (221mm)                                 |  |
|                      | Width:6.30" (160mm)                                   |  |
|                      | Height: 3.35" (85mm) (includes battery)               |  |
| Oxygen Flow          | Pulse dose delivery system                            |  |
|                      | Five flow settings 1, 2, 3, 4, 5                      |  |
| Power                | AC Power Supply 100-240V, 50-60Hz                     |  |
|                      | (auto sensing to allow worldwide use)                 |  |
|                      | Voltage: 14.4VDC Rated capacity:6.8Ah                 |  |
| Battery              | Duration : Up to 5 hours                              |  |
|                      | Recharge approximately 4 hours with AC power DC power |  |
| Noise Level          | 49 Decibels*@setting 2                                |  |
| Display Screen       | 2.8 inch                                              |  |
| Warranty             | 3 year of warranty(Excluding Battery & Sieve Bed)     |  |
| Operation            | Simple control functions and easy-to-read LCD display |  |
| Use                  | Designed for 24/7 use                                 |  |