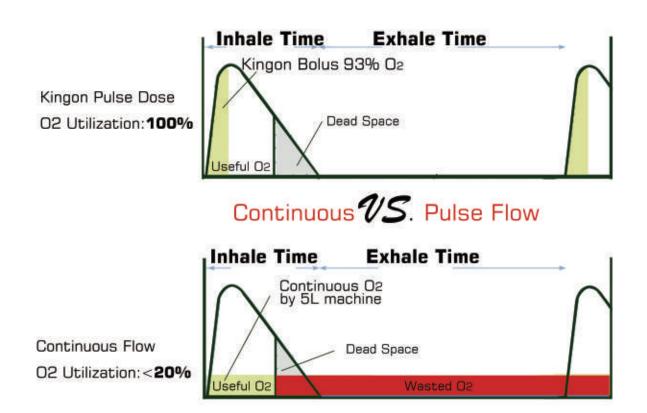

# *O4 Pulse Oxygen Supply*

kingon p2 is equivalent to 5 liters

Pulse Dose is based on breathing and inhaling, which is more sophisticated. Pulse Dose mechanisms are more sensitive, utilizing an oxygen conserver and other technology to deliver oxygen based on breathing rates and other factors.

Kingon P2 is with a 0.097 cmH2O Trigger sensitivity, which is the most dependable and Sensitive portable oxygen concentrator in the world.

Continuous Flow is delivered at a constant rate indiscriminate of the user's breathing. you can see from the figure that , only 1/6 oxygen can be effectively exchanged on the lung during a Inhale-exhale cycle ,the rest 5/6 oxygen will be wasted in the respiratory tract and exhaling time.

|                                | Pulse<br>Dose                         | Continuous<br>flow |
|--------------------------------|---------------------------------------|--------------------|
| Deliver<br>oxygen              | Based on<br>breathing<br>and inhaling | Constantly         |
| Oxygen<br>untilization<br>rate | 100%                                  | <20%               |
| Irritation<br>to nose          | Less                                  | More               |