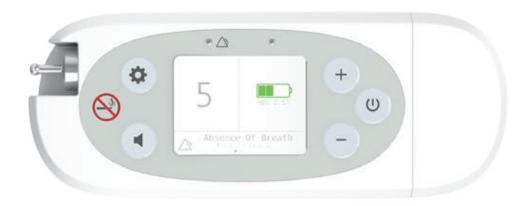

# *O*7 Parts diagram

24 types Alerts, Designed for 24/7 use

# Panel diagram O2

2.8 inch large color displayscreen ,Easy to read.